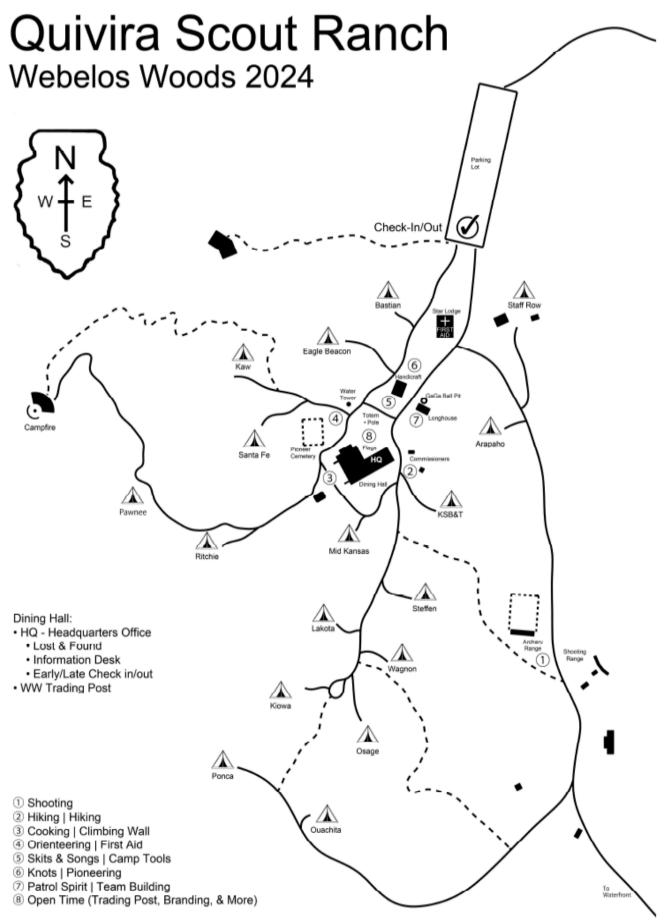

#### **Station Rotations**

|           | Webelos       | AOLs          |  |
|-----------|---------------|---------------|--|
| Station 1 | BB Guns       | Archery       |  |
| Station 2 | Hiking        | Hiking        |  |
| Station 3 | Cooking       | Climbing Wall |  |
| Station 4 | Orienteering  | First Aid     |  |
| Station 5 | Skits & Songs | Camp Tools    |  |
| Station 6 | Knots         | Pioneering    |  |
| Station 7 | Patrol Spirit | Team Building |  |
| Station 8 | Open Time     |               |  |

#### Shooting Sports: BB Gun & Archery

Come test your skills with a BB Gun and Archery to see who's the best shot in White Buffalo!

#### Hiking: Walkabout & Into the Wild

Make sure to fill up your water bottles first, then learn about the natural beauty of QSR, its wildlife residents, and trees and plants that grow around QSR's property as you hike some of the camp trails.

#### Cooking

All troop scouts cook their own food while camping. Stop by and learn different recipes and methods of cooling delicious dishes. While the scouts are learning Cooking, parents and Den Leaders will learn all about the transition from Cub Scouts to Scouts BSA.

#### **Climbing Wall**

Test your mettle on QSRs climbing wall!

#### **First Aid**

At some point during a troop activity you'll need to know First Aid, it may be needed sooner than you think!

#### Orienteering

Lost in the woods with only a map and compass? You'll learn how to find your way home.

#### Songs and Skits

Tired of the invisible bench? Come learn some new songs and skits to liven up any campfire.

#### **Camp Tools**

You may not be able to use an ax yet, but you can learn how to use one as well as how to start fires without matches.

#### **Knots & Pioneering**

Square knot, taut line, two half hitch, and lashings this is how Scouts put together camp and setup tents. Also learn how to fuse a rope and make a keychain.

#### **Patrol Spirit**

Come make a patrol yell, cheer, and flag.

#### **Team Building Activities**

Learn how to work better as a team through a series of fun games

#### **Open Time**

Want to get equipment branded? Visit the trading post? Earn your Whittling Chip? Take some time to explore QSR? These activities are available all day Saturday and are located around the perimeter of the Dining Hall.