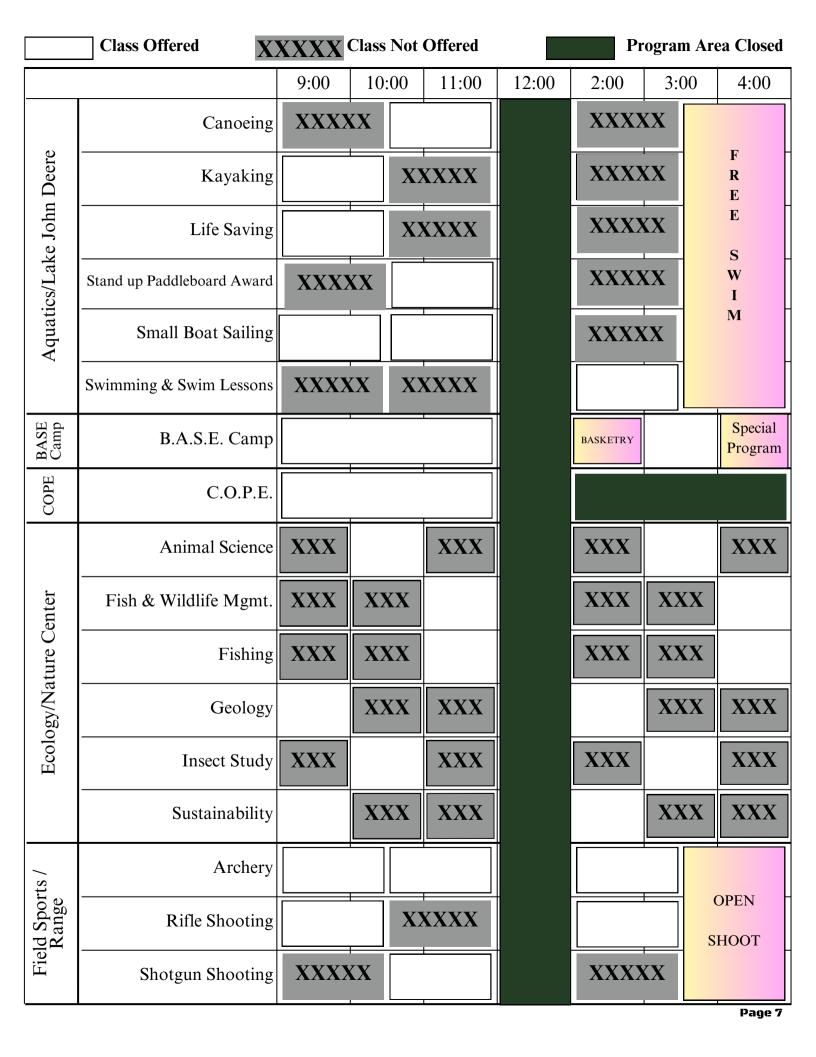

Camp Merit Badge Counselors are available in most program areas from 9:00-11:50am and from 2:00-4:50pm each day. Most merit badges at camp require the Scout to attend class every day AND complete work outside of merit badge class as some badges are not able to be completed at camp.