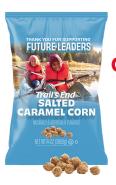

## 70% STAYS LOCAL!

CHOCOLATEY PRETZELS

\$30

UNBELIEVABLE BUTTER MICROWAVE POPCORN

\$20

SALTED CARAMEL CORN

\$25

S'MORES POPCORN

\$25

WHITE CHEDDAR POPCORN

\$20

POPPING CORN

\$15

SWEET & SALTY KETTLE CORN

\$15

MORE ONLINE PRODUCTS & NUTRITIONAL FACTS