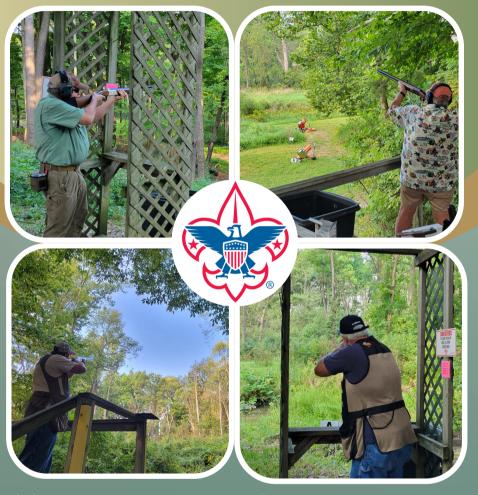

## KOKOMO **SPORTING CLAYS** 2024

**AUGUST 24, 2024** 

9:00AM - 3:00PM

Izaak Walton League

© 2629 S. 200 E., Kokomo, IN

**REGISTER TODAY BY SCANNING QR CODE BELOW:** 

Join us for an unforgettable day of fun at the one of the best shooting sports facilities in Indiana!

This event will be filled with shooting games, auctions and great food! All proceeds support Scouting programs in North Central Indiana. You don't want to miss this event!

> For questions or more information, contact: Sherry Collins at (765) 480-4630 or sherry.collins@scouting.org