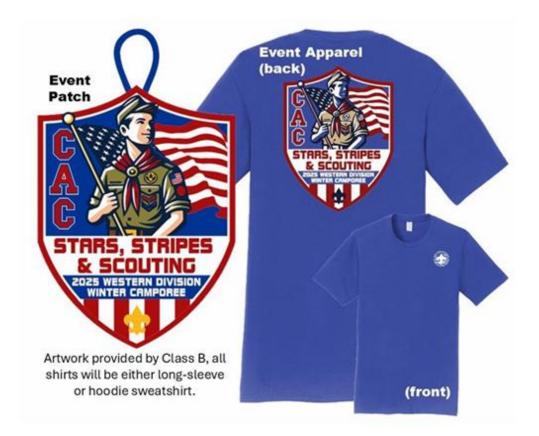

## Camporee Merchandise & Apparel

Each attendee will be provided with an event patch, included in the price of registration. Additional patches will be available for purchase at the Trading Post, at a cost of \$5.00 each (while supplies last).

Event apparel is available for pre-order through the OPTIONAL SHIRT link, and WILL NOT be available for purchase at the Trading Post.

Long-sleeve, cotton/poly blend t-shirts is \$15.00 each (+\$2.00 for size 2X and larger)

OR

A hoodie sweatshirt is \$20.00 each (+\$2.00 for size 2X and larger).

This apparel will be at an additional cost and ARE NOT included in the price of registration.

Pre-order for these items will conclude on February 2, 2025.