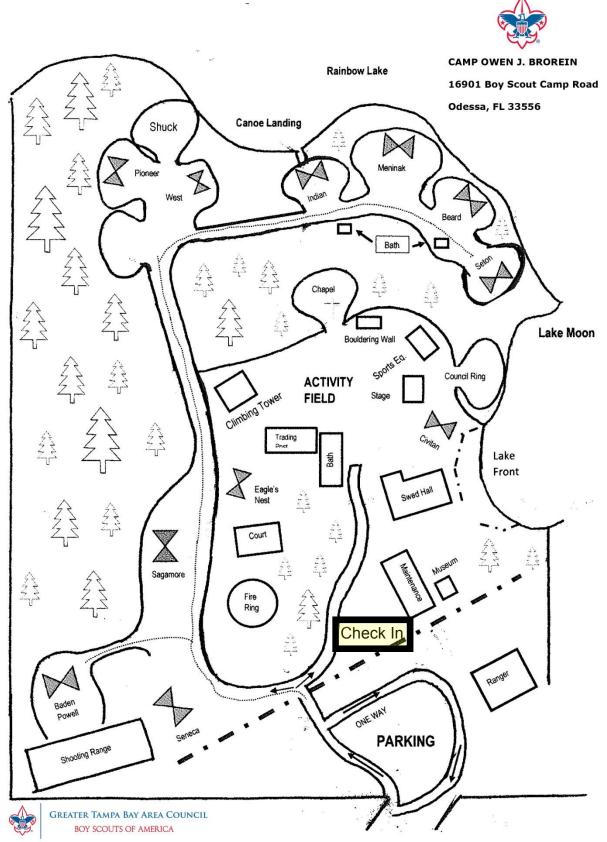

## DIRECTIONS AND MAP OF CAMP O.J. BROREIN 16901 Boy Scout Road, Odessa, FL 33556

## From Tampa:

Take North Dale Mabry Highway to Van Dyke Road, Turn Left on Van Dyke Take West Van Dyke Road to Gunn Highway, Turn Left Take South Gunn Highway to Race Track Road, Turn Right Take Race Track Road to the Round-About, bear Right to get on Boy Scout Road About 2.5 miles on the right, Turn Right at Camp Sign

## From Veterans Expressway/589:

Veterans Express Way to Erlich Road Turn Left on Erlich Road, which turns into Gunn Highway At Intersection of Gunn Highway and Sheldon Road, Turn Right Take Gunn Highway to Race Track Road, Turn Left At the Round-About, bear Right to get on Boy Scout Road About 2.5 miles on the right, Turn Right at Camp Sign