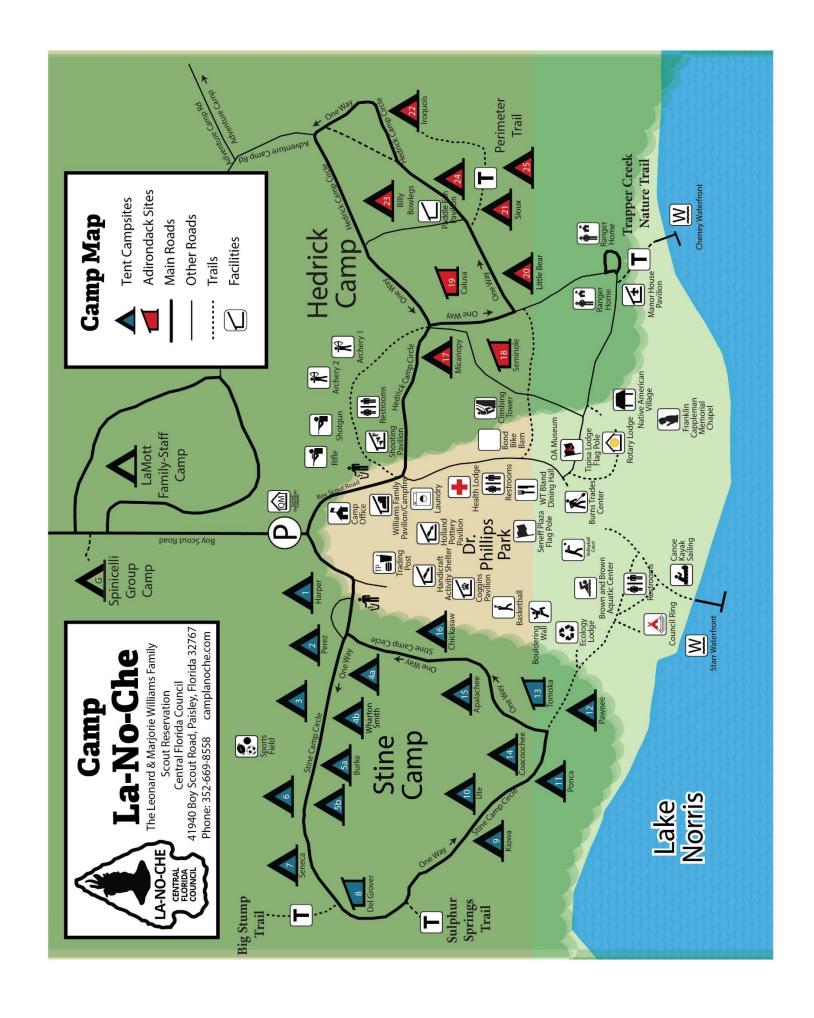

# **Check In Slip**

| NAME(S):                  |                                      |
|---------------------------|--------------------------------------|
| NAME(S):                  |                                      |
| NAME(S):                  |                                      |
| NAME(S):                  |                                      |
| PACK:                     |                                      |
| CAMPSITE #:               |                                      |
| Phone Number:             |                                      |
| <b>ASSIGNED PARKING:</b>  | MAIN PARKING - Campsites 3-13        |
| (Circle parking location) | SPORTS FIELD - Campsites 1, 2, 14-17 |

<sup>\*</sup> Hand to STAFF when stopped at Camp Gateway Canopy, continue to campsite.