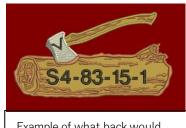

## FALL 2023 WOODBADGE COURSE

1968 Wrenfield Lane, Oviedo, FL 32765 (407) 366-0106; cklages@cfl.rr.com

Example of what back would look like, course nbr in the

Tog

The CORE365 Cruise Two-Layer Fleece Bonded Soft Shell Jacket (88184/88184T) features a inside storm placket with fleece chin guard, center front reverse coil autolock zipper with reflective toggle, and lower front reverse coil zippered pockets with reflective toggles. The shell also has a water-repellent finish. TackleTwill Wood Badge Log and Axe on rear of jacket, Wood Badge Log and Axe and Patrol name embroidered on the front of jacket.

| Name:                                                   | Date:                                                                                                            |
|---------------------------------------------------------|------------------------------------------------------------------------------------------------------------------|
| Address:                                                |                                                                                                                  |
| Phone:                                                  | Email:                                                                                                           |
| Size of Jacket (Circle One): Si<br>(price includes tax) | mall (\$90.95) Med(\$90.95) Large(\$90.95) XLarge(\$90.95)  2XLarge(\$93.09) 3 XLarge(\$96.30) 4 XLarge(\$97.91) |
| Color of Jacket (Circle One):  Tall offere              | Classic Red Black Classic Navy Carbon d in a few select colors for an additional charge                          |
|                                                         | Classic Navy Black                                                                                               |
| First Name Embroidered on Fr                            | ont of Jacket:                                                                                                   |
| Patrol Name (if known) to go u                          | under Wood Badge Log and Axe on Front:                                                                           |
| Course # for Back of Jacket: _                          | 16 - 83 - 23 - 2                                                                                                 |
| Course # Location:                                      | In Log                                                                                                           |
| Ontional critter character emb                          | proidery = +\$11 77 (includes sales tax)                                                                         |