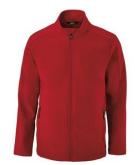

## FALL 2023 WOODBADGE COURSE

1968 Wrenfield Lane, Oviedo, FL 32765 (407) 366-0106; cklages@cfl.rr.com

Example of what back would look like, course nbr in the

Tog

The CORE365 Cruise Two-Layer Fleece Bonded Soft Shell Jacket (88184/88184T) features a inside storm placket with fleece chin guard, center front reverse coil autolock zipper with reflective toggle, and lower front reverse coil zippered pockets with reflective toggles. The shell also has a water-repellent finish. TackleTwill Wood Badge Log and Axe on rear of jacket, Wood Badge Log and Axe and Patrol name embroidered on the front of jacket.