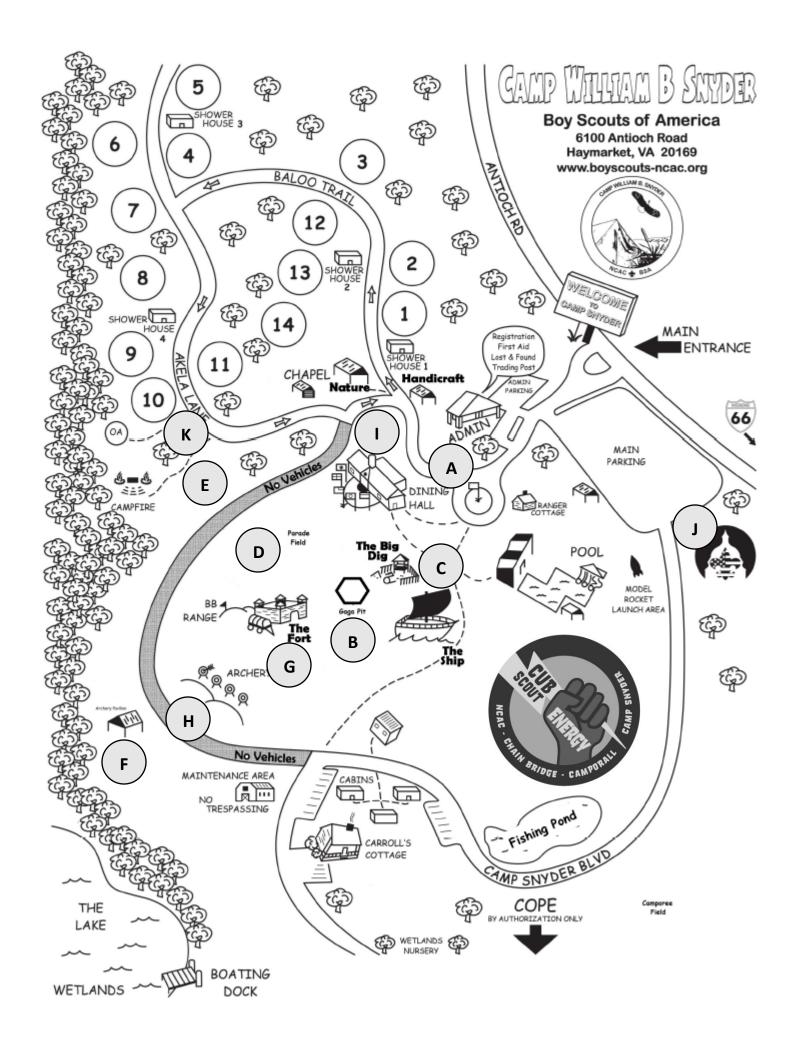

| Area | Location                | Activity               |
|------|-------------------------|------------------------|
| Α    | Hylton Lawn             | Obstacle Course        |
| Α    | Hylton Lawn             | Rope Bridge            |
| В    | Ga Ga Pit               | Ga Ga Ball             |
| В    | Ga Ga Pit               | Solar Brownies         |
| С    | The Ship                | The Big Dig            |
| D    | Parade Field            | Kingdoms Lawn Game     |
| D    | Parade Field            | Nuclear Reactor Game   |
| D    | Parade Field            | Tug of War             |
| Е    | Parade Field Road       | First Aid              |
| F    | <b>Archery Pavilion</b> | Additional BB Stations |
| G    | The Fort                | "The Fort" BB Range    |
| G    | The Fort                | Sling Shot Range       |
| Н    | Archery Range           | Archery                |
| I    | Midway                  | Energy Mini Projects   |
| J    | Camporee Field          | Camping                |
| K    | "The Arch"              | Nature Walk            |