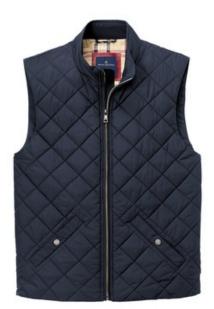

### **Brooks Brothers<sup>®</sup> Quilted Vest BB18602**

With a supple diamond-quilted shell designed to resist water and provide warmth when you need it, this vest delivers unbeatable performance and unmistakable style.

- 100% polyester shell and lining
- 2.9-ounce polyfill insulation
- Brooks Brothers tie-stripe hanging loop
- Metallion coil front zipper with metal Brooks Brothers Golden
  Fleece logo zipper pull and piped kissing welt
- Rib knit lined collar
- Hand pockets secured with Brooks Brothers logo snaps
- Interior zippered chest pocket
- Brooks Brothers tartan plaid on interior yoke and inside hand pockets
- Faux leather label patch
- Decoration access pocket