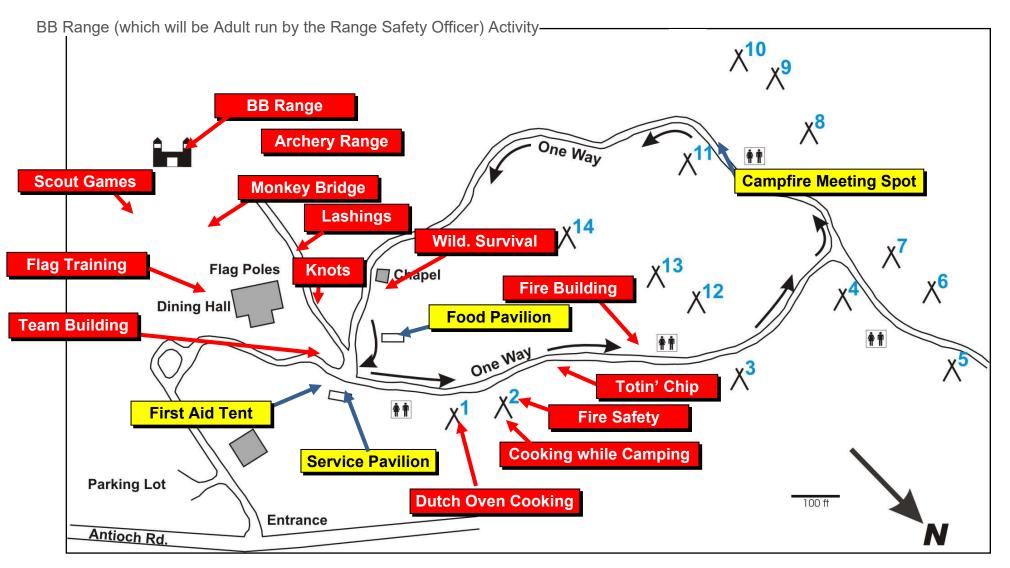

## Saturday 10/1 7:00 Reveille 7:00 Packs arrive. All cars must return to parking lot after dropping off equipment. Opening Ceremony (uniforms required) 9:00 9:00 Road to campsite areas closed to traffic 9:30 - 11:30 Activity Areas open 11:00 Entry to shooting sports area closes. 11:30 - 12:30 Lunch (bring your own), Campfire Skit Auditions (at the Headquarter pavilion) 12:30 - 3:00 Activity Areas reopen Entry to shooting sports area closes 2:30 3:00 Activity areas are closed. 2<sup>nd</sup> year Webelos - Webelos to Scouts BSA Orientation (at 3:15 the Chapel) 4:45 Evening Flag Ceremony (uniforms not required, wash hands before arriving as you'll be going straight to the supper line) 5:00 Supper 7:30 Evening campfire, meet and wait on road outside campsite #11 10:00 Lights Out