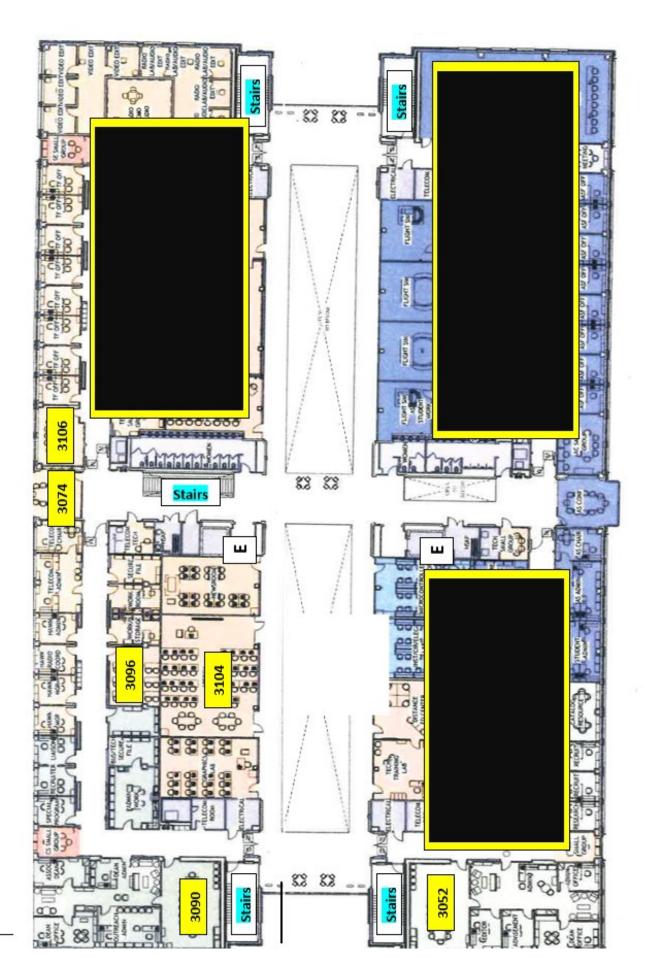

#### MERIT BADGE

| AM.BUSINESS/ENTREPREN/SALE                                                                                                                                                                              | s 2089                                                                                                                                   |
|---------------------------------------------------------------------------------------------------------------------------------------------------------------------------------------------------------|------------------------------------------------------------------------------------------------------------------------------------------|
| American Cultures                                                                                                                                                                                       | 1078                                                                                                                                     |
| American Heritage                                                                                                                                                                                       | 1078                                                                                                                                     |
| American Labor                                                                                                                                                                                          | 1078                                                                                                                                     |
| Art                                                                                                                                                                                                     | 1070                                                                                                                                     |
| CHEMISTRY                                                                                                                                                                                               | 2116                                                                                                                                     |
| CITIZENSHIP IN SOCIETY                                                                                                                                                                                  | 3074 & 3106                                                                                                                              |
| CITIZENSHIP IN THE COMMUNITY                                                                                                                                                                            |                                                                                                                                          |
| CITIZENSHIP IN THE NATION                                                                                                                                                                               | 2120(AM) & 3104(PM)                                                                                                                      |
| CITIZENSHIP IN THE WORLD                                                                                                                                                                                | 1072                                                                                                                                     |
| COMMUNICATION                                                                                                                                                                                           | 1069(AM) & 1067(PM)                                                                                                                      |
| CRIME PREVENTION                                                                                                                                                                                        | 1083                                                                                                                                     |
| DIGITAL TECHNOLOGY                                                                                                                                                                                      | 3104                                                                                                                                     |
| DISABILITIES AWARENESS                                                                                                                                                                                  | 1065                                                                                                                                     |
|                                                                                                                                                                                                         | 1094                                                                                                                                     |
| EMERGENCY PREPAREDNESS                                                                                                                                                                                  | 1082(AM) & 3104(PM)                                                                                                                      |
|                                                                                                                                                                                                         | 1094<br>Kiah Hall 2115                                                                                                                   |
| ENTREPRENEURSHIP<br>ENVIRONMENTAL SCIENCE                                                                                                                                                               |                                                                                                                                          |
| ENVIRONMENTAL SCIENCE                                                                                                                                                                                   | FOOD & SCIENCE TECH BLDG 1102                                                                                                            |
|                                                                                                                                                                                                         |                                                                                                                                          |
| Family Life                                                                                                                                                                                             | 1065                                                                                                                                     |
| Family Life<br>First Aid                                                                                                                                                                                | 1065<br>2116                                                                                                                             |
| Family Life<br>First Aid<br>Forestry                                                                                                                                                                    | 1065<br>2116<br>1078                                                                                                                     |
| Family Life<br>First Aid<br>Forestry<br>Geneaology                                                                                                                                                      | 1065<br>2116<br>1078<br>1071                                                                                                             |
| Family Life<br>First Aid<br>Forestry<br>Geneaology<br>Health Care Professions                                                                                                                           | 1065<br>2116<br>1078<br>1071<br>1066                                                                                                     |
| Family Life<br>First Aid<br>Forestry<br>Geneaology<br>Health Care Professions<br>Law                                                                                                                    | 1065<br>2116<br>1078<br>1071<br>1066<br>1064                                                                                             |
| Family Life<br>First Aid<br>Forestry<br>Geneaology<br>Health Care Professions<br>Law<br>Moviemaking                                                                                                     | 1065<br>2116<br>1078<br>1071<br>1066<br>1064<br>1069                                                                                     |
| Family Life<br>First Aid<br>Forestry<br>Geneaology<br>Health Care Professions<br>Law<br>Moviemaking<br>Music                                                                                            | 1065<br>2116<br>1078<br>1071<br>1066<br>1064<br>1069<br>1079                                                                             |
| Family Life<br>First Aid<br>Forestry<br>Geneaology<br>Health Care Professions<br>Law<br>Moviemaking<br>Music<br>Personal Management                                                                     | 1065<br>2116<br>1078<br>1071<br>1066<br>1064<br>1069<br>1079<br>1082                                                                     |
| Family Life<br>First Aid<br>Forestry<br>Geneaology<br>Health Care Professions<br>Law<br>Moviemaking<br>Music                                                                                            | 1065<br>2116<br>1078<br>1071<br>1066<br>1064<br>1069<br>1079<br>1082<br>1080                                                             |
| Family Life<br>First Aid<br>Forestry<br>Geneaology<br>Health Care Professions<br>Law<br>Moviemaking<br>Music<br>Personal Management<br>Pets                                                             | 1065<br>2116<br>1078<br>1071<br>1066<br>1064<br>1069<br>1079<br>1082<br>1080<br>3104                                                     |
| Family Life<br>First Aid<br>Forestry<br>Geneaology<br>Health Care Professions<br>Law<br>Moviemaking<br>Music<br>Personal Management<br>Pets<br>Programming                                              | 1065<br>2116<br>1078<br>1071<br>1066<br>1064<br>1069<br>1079<br>1082<br>1080<br>3104<br>1080 (PERIOD 1, 3, 4)                            |
| Family Life<br>First Aid<br>Forestry<br>Geneaology<br>Health Care Professions<br>Law<br>Moviemaking<br>Music<br>Personal Management<br>Pets<br>Programming<br>Public Health                             | 1065<br>2116<br>1078<br>1071<br>1066<br>1064<br>1069<br>1079<br>1082<br>1080<br>3104                                                     |
| Family Life<br>First Aid<br>Forestry<br>Geneaology<br>Health Care Professions<br>Law<br>Moviemaking<br>Music<br>Personal Management<br>Pets<br>Programming<br>Public Health<br>Public Health            | 1065<br>2116<br>1078<br>1071<br>1066<br>1064<br>1069<br>1079<br>1082<br>1080<br>3104<br>1080 (PERIOD 1, 3, 4)<br>1066 (PERIOD 2)         |
| Family Life<br>First Aid<br>Forestry<br>Geneaology<br>Health Care Professions<br>Law<br>Moviemaking<br>Music<br>Personal Management<br>Pets<br>Programming<br>Public Health<br>Public Health<br>Reading | 1065<br>2116<br>1078<br>1071<br>1066<br>1064<br>1069<br>1079<br>1082<br>1080<br>3104<br>1080 (PERIOD 1, 3, 4)<br>1066 (PERIOD 2)<br>1066 |

<u>ROOM</u>

# Third Floor