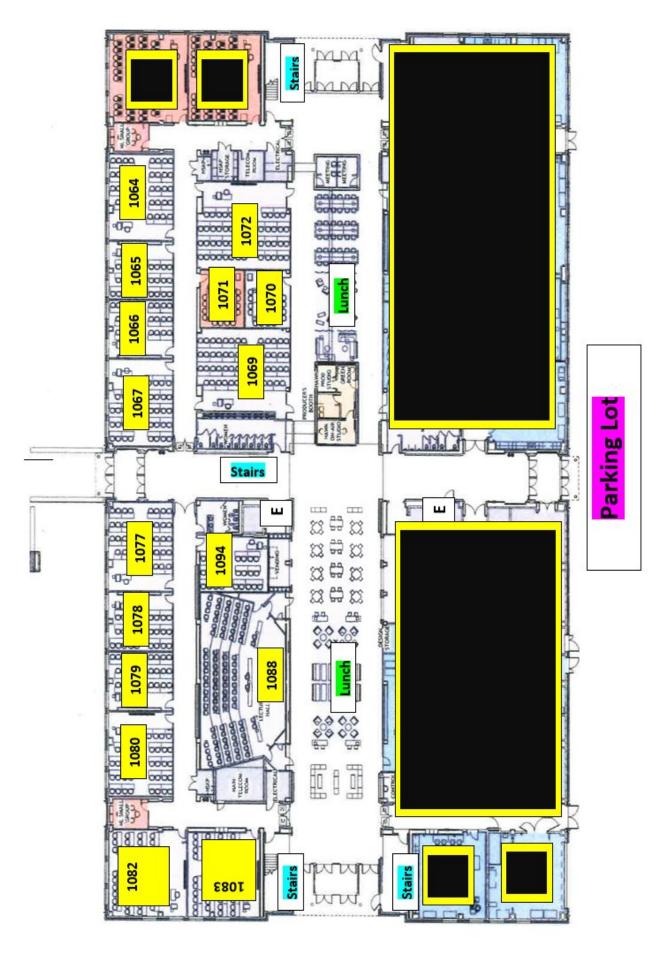

# First Floor

### \*\*MB COLLEGE HQ\*\* ROOM 1088

### \*\*LUNCH AND BREAK PERIOD\*\*

11:55 - 12:45 Please eat in the First Floor Atrium

COUNSELORS MAY ALLOW SCOUTS FROM THEIR TROOPS TO EAT IN THEIR CLASSROOM.

BOXED LUNCHES FOR THOSE WHO PRE-PURCHASED WILL BE AVAILABLE AT THE CHECK-IN TABLES AT LUNCHTIME

#### MERIT BADGE

| AM.BUSINESS/ENTREPREN/SALE                                                                                                                                                                              | s 2089                                                                                                                                   |
|---------------------------------------------------------------------------------------------------------------------------------------------------------------------------------------------------------|------------------------------------------------------------------------------------------------------------------------------------------|
| American Cultures                                                                                                                                                                                       | 1078                                                                                                                                     |
| American Heritage                                                                                                                                                                                       | 1078                                                                                                                                     |
| American Labor                                                                                                                                                                                          | 1078                                                                                                                                     |
| Art                                                                                                                                                                                                     | 1070                                                                                                                                     |
| CHEMISTRY                                                                                                                                                                                               | 2116                                                                                                                                     |
| CITIZENSHIP IN SOCIETY                                                                                                                                                                                  | 3074 & 3106                                                                                                                              |
| CITIZENSHIP IN THE COMMUNITY                                                                                                                                                                            |                                                                                                                                          |
| CITIZENSHIP IN THE NATION                                                                                                                                                                               | 2120(AM) & 3104(PM)                                                                                                                      |
| CITIZENSHIP IN THE WORLD                                                                                                                                                                                | 1072                                                                                                                                     |
| COMMUNICATION                                                                                                                                                                                           | 1069(AM) & 1067(PM)                                                                                                                      |
| CRIME PREVENTION                                                                                                                                                                                        | 1083                                                                                                                                     |
| DIGITAL TECHNOLOGY                                                                                                                                                                                      | 3104                                                                                                                                     |
| DISABILITIES AWARENESS                                                                                                                                                                                  | 1065                                                                                                                                     |
|                                                                                                                                                                                                         | 1094                                                                                                                                     |
| EMERGENCY PREPAREDNESS                                                                                                                                                                                  | 1082(AM) & 3104(PM)                                                                                                                      |
|                                                                                                                                                                                                         | 1094<br>Kiah Hall 2115                                                                                                                   |
| ENTREPRENEURSHIP<br>ENVIRONMENTAL SCIENCE                                                                                                                                                               |                                                                                                                                          |
| ENVIRONMENTAL SCIENCE                                                                                                                                                                                   | FOOD & SCIENCE TECH BLDG 1102                                                                                                            |
|                                                                                                                                                                                                         |                                                                                                                                          |
| Family Life                                                                                                                                                                                             | 1065                                                                                                                                     |
| Family Life<br>First Aid                                                                                                                                                                                | 1065<br>2116                                                                                                                             |
| Family Life<br>First Aid<br>Forestry                                                                                                                                                                    | 1065<br>2116<br>1078                                                                                                                     |
| Family Life<br>First Aid<br>Forestry<br>Geneaology                                                                                                                                                      | 1065<br>2116<br>1078<br>1071                                                                                                             |
| Family Life<br>First Aid<br>Forestry<br>Geneaology<br>Health Care Professions                                                                                                                           | 1065<br>2116<br>1078<br>1071<br>1066                                                                                                     |
| Family Life<br>First Aid<br>Forestry<br>Geneaology<br>Health Care Professions<br>Law                                                                                                                    | 1065<br>2116<br>1078<br>1071<br>1066<br>1064                                                                                             |
| Family Life<br>First Aid<br>Forestry<br>Geneaology<br>Health Care Professions<br>Law<br>Moviemaking                                                                                                     | 1065<br>2116<br>1078<br>1071<br>1066<br>1064<br>1069                                                                                     |
| Family Life<br>First Aid<br>Forestry<br>Geneaology<br>Health Care Professions<br>Law<br>Moviemaking<br>Music                                                                                            | 1065<br>2116<br>1078<br>1071<br>1066<br>1064<br>1069<br>1079                                                                             |
| Family Life<br>First Aid<br>Forestry<br>Geneaology<br>Health Care Professions<br>Law<br>Moviemaking<br>Music<br>Personal Management                                                                     | 1065<br>2116<br>1078<br>1071<br>1066<br>1064<br>1069<br>1079<br>1082                                                                     |
| Family Life<br>First Aid<br>Forestry<br>Geneaology<br>Health Care Professions<br>Law<br>Moviemaking<br>Music                                                                                            | 1065<br>2116<br>1078<br>1071<br>1066<br>1064<br>1069<br>1079<br>1082<br>1080                                                             |
| Family Life<br>First Aid<br>Forestry<br>Geneaology<br>Health Care Professions<br>Law<br>Moviemaking<br>Music<br>Personal Management<br>Pets                                                             | 1065<br>2116<br>1078<br>1071<br>1066<br>1064<br>1069<br>1079<br>1082<br>1080<br>3104                                                     |
| Family Life<br>First Aid<br>Forestry<br>Geneaology<br>Health Care Professions<br>Law<br>Moviemaking<br>Music<br>Personal Management<br>Pets<br>Programming                                              | 1065<br>2116<br>1078<br>1071<br>1066<br>1064<br>1069<br>1079<br>1082<br>1080<br>3104<br>1080 (PERIOD 1, 3, 4)                            |
| Family Life<br>First Aid<br>Forestry<br>Geneaology<br>Health Care Professions<br>Law<br>Moviemaking<br>Music<br>Personal Management<br>Pets<br>Programming<br>Public Health                             | 1065<br>2116<br>1078<br>1071<br>1066<br>1064<br>1069<br>1079<br>1082<br>1080<br>3104                                                     |
| Family Life<br>First Aid<br>Forestry<br>Geneaology<br>Health Care Professions<br>Law<br>Moviemaking<br>Music<br>Personal Management<br>Pets<br>Programming<br>Public Health<br>Public Health            | 1065<br>2116<br>1078<br>1071<br>1066<br>1064<br>1069<br>1079<br>1082<br>1080<br>3104<br>1080 (PERIOD 1, 3, 4)<br>1066 (PERIOD 2)         |
| Family Life<br>First Aid<br>Forestry<br>Geneaology<br>Health Care Professions<br>Law<br>Moviemaking<br>Music<br>Personal Management<br>Pets<br>Programming<br>Public Health<br>Public Health<br>Reading | 1065<br>2116<br>1078<br>1071<br>1066<br>1064<br>1069<br>1079<br>1082<br>1080<br>3104<br>1080 (PERIOD 1, 3, 4)<br>1066 (PERIOD 2)<br>1066 |