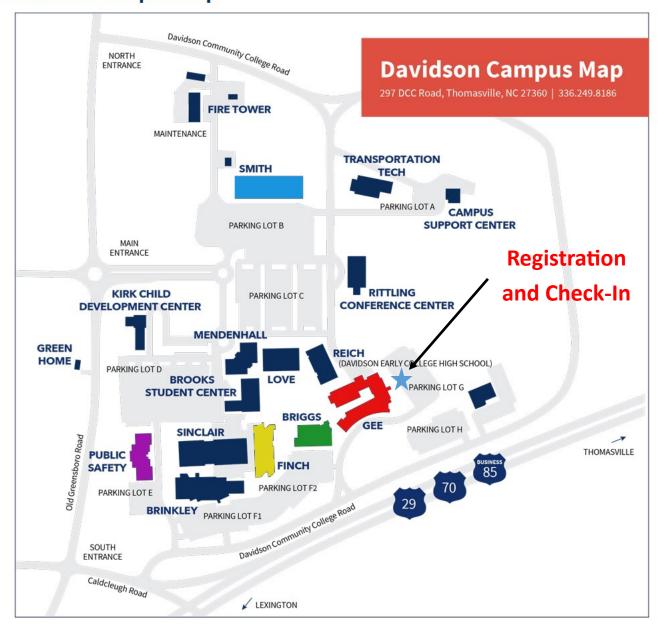

# 2025 Akela-Uwharrie Merit Badge College Class Room Map

## **Davidson Campus Map**



#### Gee

N104—Cit. in the World (Morning) N207—Geology (Morning)

N104—Sports (Afternoon) N207—Mining in Society (Afternoon)

N106—Truck Transportation N208—Sustainability

N202—Mammal Studies (Morning) S124—Railroading (Morning)

N202—Nature (Afternoon) S124—Digital Tech. (Afternoon)

N204—Healthcare Professions

### Smith

204—Adult Leader Training

205- VOA Leader Training

#### **Briggs Technology**

201—Cit. in the Nation

222—Engineering

224—Family Life (AM)

224—Family Life (PM)

#### **Public Safety Services**

104—Fire Safety/Safety

105—Photography (Morning)

105—Photography (Afternoon)

107—Plumbing

### **Finch**

203—Personal Management

204—Emergency Preparedness (Morning)

204—Weather (Afternoon)

214—Citizenship in the Community

221—Collections (Morning)

221—Collectio