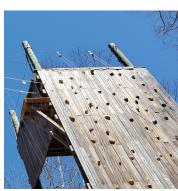

- Lithuanian culture & songs
- Sailing, kayaking, swimming
- Bicycle BMX course
- Rock climbing wall
- Zipline
- Archery & shooting sports
- Fishing
- Scout pioneering, fire building
- Outdoor living skills