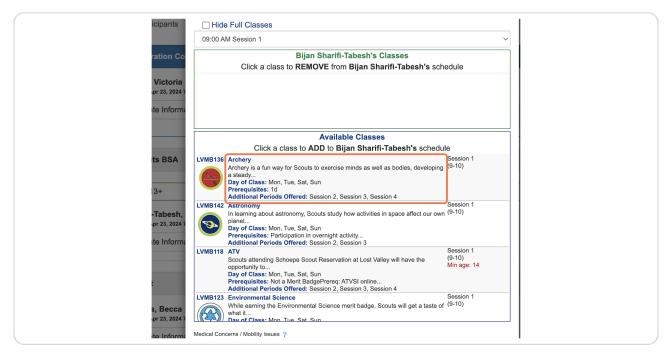

--------------------------------------------------------------------------------------------------------|
| 2 Scouts BSA                                                | Schedule Select Classes Period Time Sat                                                                                                               |
| Age 13+<br>Sharifi-Tabesh,                                  | Session 1         09:00-10:00           Session 2         10:30-11:30           Session 3         01:30-02:30           Session 4         03:00-04:00 |
| Booked Apr 23, 2024 7<br>Update Informa                     | Medical Concerns / Mobility Issues ?                                                                                                                  |

#### STEP 6

### Pick a first session class



Created with Tango

## Pick a second session class

Note that once a session is filled, the system will not show other classes for that session.



#### **STEP 8**

### Pick a third session class

Note that once a session is filled, the system will not show other classes for that session.





## Pick a fourth session class

Note that once a session is filled, the system will not show other classes for that session.



**STEP 10** 

### **Click on Done**





# **Click on Preview Information**

| 03              | 0393791324: Orange County Council Member of |   |
|-----------------|---------------------------------------------|---|
|                 |                                             | ^ |
|                 | Preview Information                         |   |
| Additional Acti