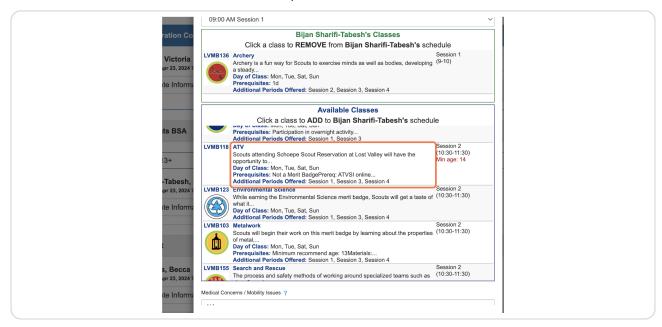

## Pick a second session class

Note that once a session is filled, the system will not show other classes for that session.