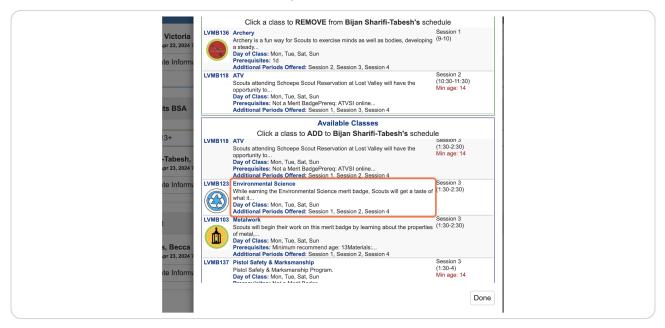

### Pick a third session class

Note that once a session is filled, the system will not show other classes for that session.