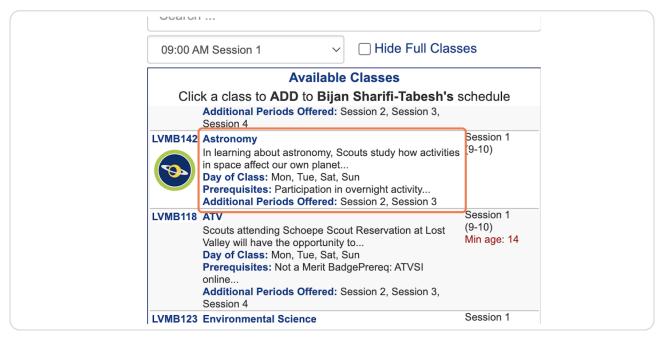

### Find a new class to add

The system will only show you classes that are open and available to fill that session

Created with Tango

# **Review list**

| 03/31/2024                                                                                                                                                                                                                                                                                | Male                                  |
|-------------------------------------------------------------------------------------------------------------------------------------------------------------------------------------------------------------------------------------------------------------------------------------------|---------------------------------------|
| Allergies ?                                                                                                                                                                                                                                                                               | Dietary Restrictions ?                |
| 2 Sca NA                                                                                                                                                                                                                                                                                  | NA                                    |
|                                                                                                                                                                                                                                                                                           |                                       |
| Age Schedule                                                                                                                                                                                                                                                                              |                                       |
| Show Class Schedule View All Classe                                                                                                                                                                                                                                                       | Search                                |
| Snar<br>Booke                                                                                                                                                                                                                                                                             | 09:00 AM Session 1                    |
| Ur Bijan Sharifi-Tabesh's Classes                                                                                                                                                                                                                                                         | Available Cla                         |
| Click a class to REMOVE from Bijan Sharifi-Tabesh's schedu                                                                                                                                                                                                                                | lule Click a class to ADD to Bijan Sh |
| 2 Ad UVB142 Astronomy In learning about astronomy, Scouts study how activities (9-10) In space affect our own planet Day of Class: Mon, Tue, Sat, Sun Prerequisites: Participation in overnight activity Additional Periods Offered: Session 2, Session 3                                 |                                       |
| Dani     LVMB118 ATV     Session 2       Book     Scouts attending Schoepe Scout Reservation at Lost<br>Valley will have the opportunity to     (10:30-11:30)       Up     Prerequisites: Not a Merit BadgePrere; ATVSI<br>online     Additional Periods Offered: Session 3,<br>Session 4 |                                       |
| LVMB123         Environmental Science         Session 3           While earning the Environmental Science merit badge,         (1:30-2:30)           Sociults will get a taste of what it         Day of Class: Mon, Tuck, Sat, Sun                                                       |                                       |
|                                                                                                                                                                                                                                                                                           |                                       |