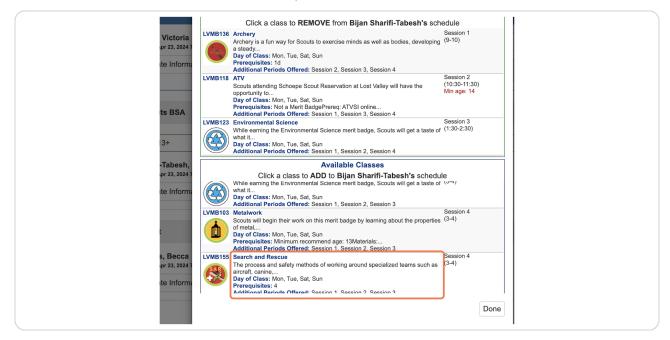

## Pick a fourth session class

Note that once a session is filled, the system will not show other classes for that session.

**STEP 10** 