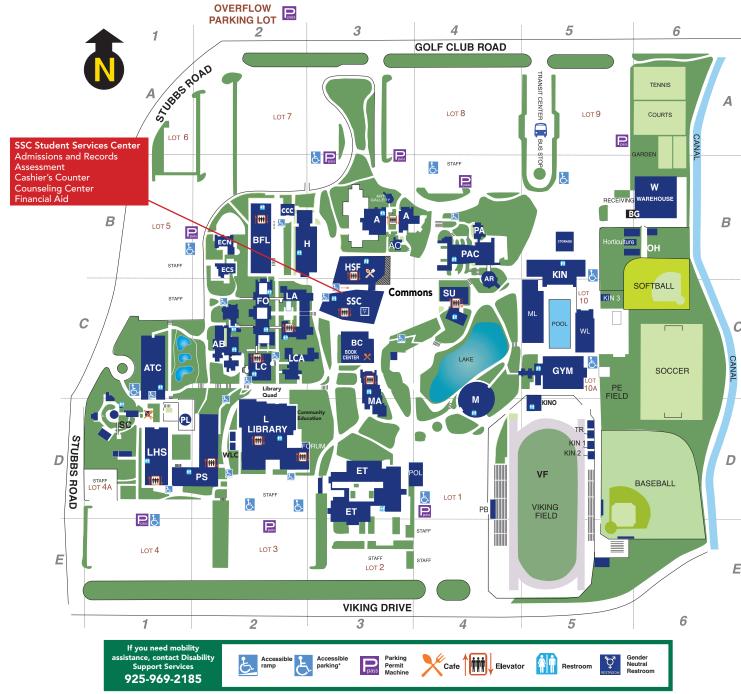

## **DVC PLEASANT HILL CAMPUS MAP**

\*Vehicles with an accessible placard or plate can park in any parking spot and no permit is necessary. Excludes loading zones and metered parking.

phone: 925-685-1230 police services: 925-686-5547 www.dvc.edu

| SERVICE/PROGRAM                                                 | BLDG       | GRI       |
|-----------------------------------------------------------------|------------|-----------|
| dministration                                                   | AB         | C2        |
| dmissions and Records Office                                    | SSC        | C3        |
| dvanced Technology Center                                       | ATC        | C1        |
| rena Theater<br>art Offices                                     | AR<br>AO   | BC4<br>B3 |
| art/Photography Gallery                                         | A          | B3        |
| ssessment Center                                                | SSC        | C3        |
| Book Center                                                     | BC         | C3        |
| Building and Grounds                                            | W          | B6        |
| Business and Foreign Language<br>Cafeteria                      | BFL<br>HSF | B2<br>B3  |
| Career, Employment, and Transfer Services                       | SSC        | C3        |
| Cashier's Office                                                | SSC        | C3        |
| Community Conference Center                                     | ccc        | B2        |
| Community Education                                             | L<br>L     | D2        |
| Computer Center<br>Counseling Center                            | SSC        | D2<br>C3  |
| Culinary                                                        | HSF        | B3        |
| Pental Clinic                                                   | LHS        | D1        |
| Diablo Room                                                     | HSF        | B3        |
| Disability Support Services (DSS)                               | SSC<br>ECN | C3<br>B2  |
| arly Childhood Eduction North<br>arly Childhood Education South | ECS        | B2        |
| ducational Talent Search (ETS)                                  | SSC        | C3        |
| ngineering Technology                                           | ET         | D3        |
| nrollment Lab                                                   | SSC        | C3        |
| OPS, CARE, CalWORKs<br>aculty Offices                           | SSC<br>FO  | C3<br>C2  |
| aculty Office Annex                                             | FOA        | D2        |
| inancial Aid Office                                             | SSC        | C3        |
| orum                                                            | L          | D2        |
| Garden                                                          | GARDEN     | AB6<br>C5 |
| aymnasium<br>Iorticulture                                       | GYM<br>OH  | B6        |
| Iospitality Studies and Food Court                              | HSF        | B3        |
| lumanities                                                      | H          | B2        |
| luman Resources                                                 | AB         | C2        |
| nstruction Office<br>nternational Students Services             | AB<br>SSC  | C2<br>C3  |
| (inesiology (Physical Education)                                | KIN        | B5        |
| (inesiology (Physical Education Offices)                        | KINO       | C5        |
| earning Center                                                  | LC         | C2        |
| earning Communities Annex<br>iberal Arts                        | LCA<br>LA  | C2<br>C2  |
| ibrary                                                          | L          | D2        |
| ife and Health Sciences                                         | LHS        | D1        |
| Mathematics                                                     | MA         | C3        |
| /lath Lab<br>/len's Locker Room                                 | LC<br>ML   | C2<br>C5  |
| Music                                                           | M          | CD4       |
| Iorseman Restaurant                                             | HSF        | В3        |
| Performing Arts Center                                          | PAC        | B4        |
| Performing Arts Office                                          | PA         | B4        |
| Physical Science<br>Planetarium                                 | PS<br>PL   | D2<br>D1  |
| Police Services                                                 | POL        | D4        |
| Pool                                                            | POOL       | C5        |
| President's Office                                              | AB         | C2        |
| Press Box<br>Printshop                                          | PB<br>AB   | D4<br>C2  |
| Receiving                                                       | W          | B6        |
| scholarship Office                                              | SSC        | C3        |
| cience Center                                                   | SC         | D1        |
| Student Life Office<br>Student Services Center                  | SU<br>SSC  | C4<br>C3  |
| Student Union                                                   | SU         | C4        |
| Study Abroad                                                    | FO         | C2        |
| elevision Studio                                                | ATC        | C1        |
| ennis Courts                                                    | COURTS     | A6        |
| utorial Services<br>eterans Services                            | LC<br>LCA  | C2<br>C2  |
| iking Field/Stadium                                             | VF         | D4        |
| Varehouse                                                       | W          | B6        |
| Velcome Services                                                | SSC        | C3        |
| Vest Library Classrooms                                         | WLC        | D2<br>C5  |
| Voman's Locker Room<br>VorkAbility III Program                  | WL<br>SSC  | C5<br>C3  |
|                                                                 | 500        | -         |
| DIVISION OFFICES                                                |            |           |
| pplied and Fine Arts                                            | BFL 204    | B2        |
| liological and Health Sciences                                  | PS 263     | D2        |

MA 267

FO 136

MA 267 PE 104

PS 263

FO 136

D2 C2 C3 C5

C 112

**Business Education** 

Social Science

English

Counseling and Library

Math and Computer Science

Physical Education, Athletics, Dance

Physical Science and Engineering